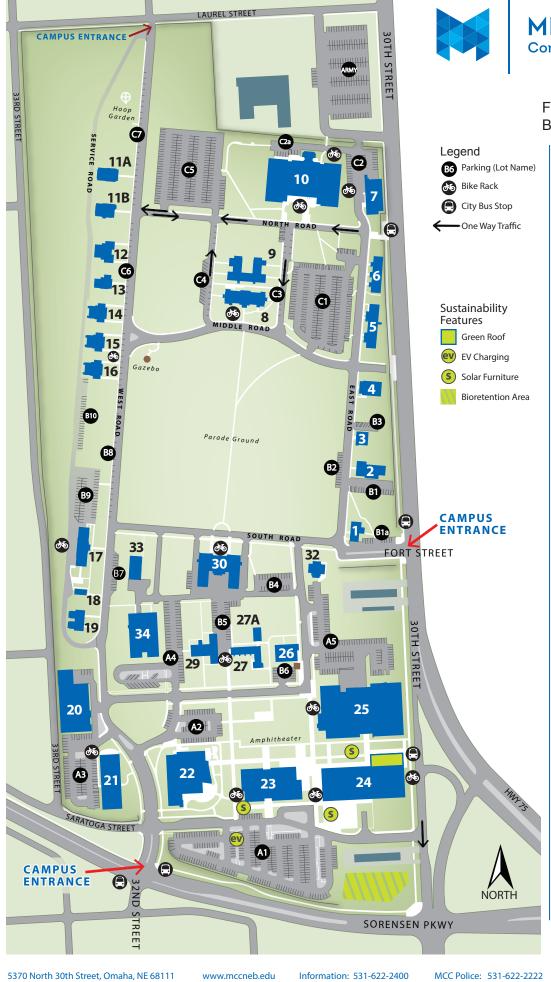

## Fort Omaha Campus (FOC) **Building Index**

3. Administrative Computing

6. Art, Graphic Communication Arts 7. Secondary Partnerships, Gateway to College

11A. Douglas County Historical Society

11B. Douglas County Historical Society

12. Foundation Office, Alumni Center

General Crook House Museum

Library Archives Center

Services

5. Student Records

8. Sonny Foster Library

9. Re-entry Program

Services

2. Contact Center, Information Technology

4. Help Desk, Information Technology Services

10. Instructional Facility, International Student

1. Student Affairs, Administration

- 13. President's House
- 14. N. Campus Planning and Sustainability,
  - **S.** Grants Development, Institute for Faculty Excellence (IFEX), Training and Development
- 15. N. Equity & Diversity, Intercultural/ International Education, Upward Bound Math & Science
  - S. Continuing Education
- 16. Information Technology Services
- 17. Instructional Design Services, Great Plains Theater Conference Office, Event Services, E-Learning
- 18. Event Services
- 19. Guest Housing
- 20. Facilities Management
- 21. "Mule Barn", Instructional Facility
- 22. Institute for Culinary Arts, Swanson Conference Center, Sage Student Bistro
- 23. Career and Academic Skills Center, Welcome Center, Bookstore, Learning Centers, Testing Center
- 24. Center for Advanced and Emerging Technology, Prototype Design Lab, Innovation Central, Workforce Innovation Division, Corporate Training
- 25. Construction Education Center
- 26. Welding Technology, Masonry
- 27. 27A. Greenhouse
- 29. Horticulture
- 30. College Administration, Marketing and Public Affairs, Financial Aid, Campus Police
- 32. Human Resources
- 33. Central Utility Plant
- 34. Vacant/Storage